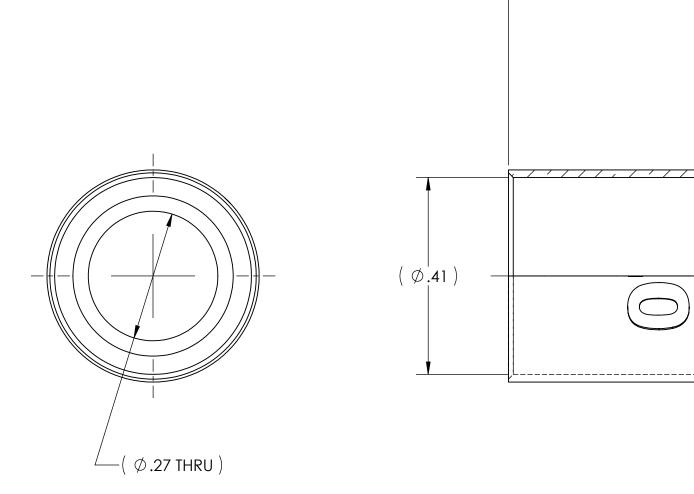

CODE: DESCRIPTION: DWG. No./Part No.: MATERIAL: FINISH: **BRASS** Superior Products, Inc. **BRITE-DIP HOSE FERRULE** 620 S **ECN** DATE CHKD APPVD TOLERANCES UNLESS SPECIFIED: NOTICE: THE DATA IN THIS DOCUMENT INCORPORATES REV INTERPRET GEOMETRIC TOLERANCING PER: ANSI Y14.5 OLEKANCES UNLESS SPECIFIEI
125 FINISH ALL OVER
REMOVE ALL BURRS
BREAK ALL CORNERS .015/.005
DECIMAL .XX +/- .015
.XXX +/- .005
ANGULAR +/- 1
CONCENTRICITY .007 TIR GDG MRE REDRAWN 06/26/07 PROPRIETARY INFORMATION AND RIGHTS OF SUPERIOR PRODUCTS, INC. CONFIDENCE AND AGREES THAT IT SHALL NOT BE DUPLICATED IN DO NOT SCALE WHOLE OR IN PART, NOR DISCLOSED TO OTHERS