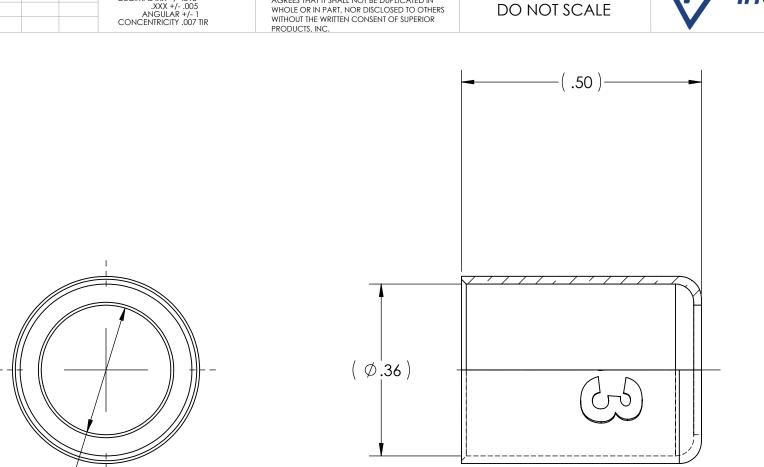

CODE: DESCRIPTION: DWG. No./Part No.: MATERIAL: FINISH: **BRASS BRITE-DIP HOSE FERRULE** Superior Products, Inc. 833 S **ECN** DATE CHKD APPVD TOLERANCES UNLESS SPECIFIED: NOTICE: THE DATA IN THIS DOCUMENT INCORPORATES REV INTERPRET GEOMETRIC TOLERANCING PER: ANSI Y14.5 OLEKANCES UNLESS SPECIFIEI
125 FINISH ALL OVER
REMOVE ALL BURRS
BREAK ALL CORNERS .015/.005
DECIMAL .XX +/- .015
.XXX +/- .005
ANGULAR +/- 1
CONCENTRICITY .007 TIR GDG MRE REDRAWN 06/26/07 PROPRIETARY INFORMATION AND RIGHTS OF SUPERIOR PRODUCTS, INC. CONFIDENCE AND AGREES THAT IT SHALL NOT BE DUPLICATED IN

 $\emptyset$ .27 THRU )