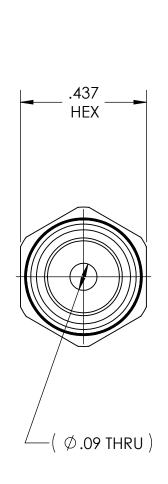

DWG. No./Part No.: A-101

CODE: DESCRIPTION:

S

HOSE ADAPTOR, 1/8 NPT to 1/8" ID HOSE MATERIAL:

.4375 HEX BRASS

FINISH:

**BRITE-DIP** 

**ECN** DATE CHKD APPVD REV REDRAWN 09/26/06 GDG MRE