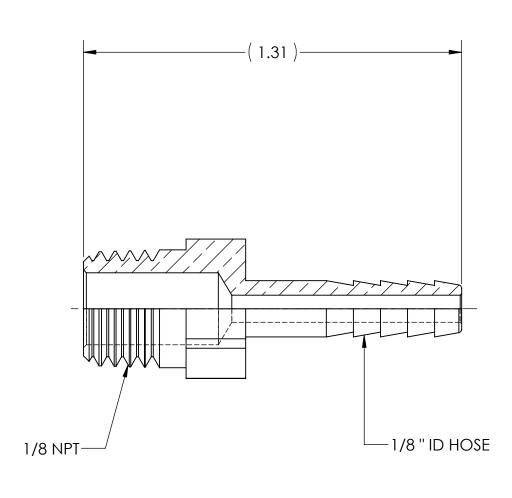

DWG. No./Part No.: A-101

CODE: DESCRIPTION:

S

HOSE ADAPTOR, 1/8 NPT to 1/8" ID HOSE MATERIAL:

.4375 HEX BRASS

FINISH:

**BRITE-DIP** 

**ECN** DATE CHKD APPVD REV REDRAWN 09/26/06 GDG MRE