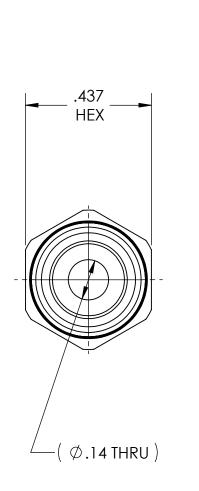

DWG. No./Part No.: A-102 CODE: DESCRIPTION:

HOSE ADAPTOR, 1/8 NPT to 3/16" ID HOSE MATERIAL:

.4375 HEX BRASS

FINISH:

**BRITE-DIP** 

| REV | ECN     | DATE     | CHKD | APPVD |
|-----|---------|----------|------|-------|
| Α   | REDRAWN | 09/26/06 | GDG  | MRE   |
|     |         |          |      |       |
|     |         |          |      |       |
|     |         |          |      |       |