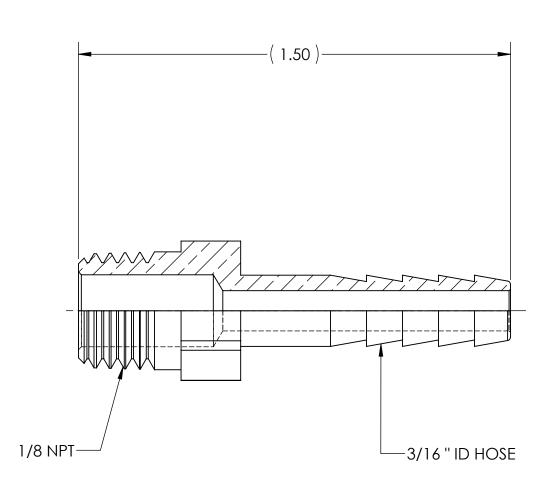

DWG. No./Part No.: A-102 CODE: DESCRIPTION:

HOSE ADAPTOR, 1/8 NPT to 3/16" ID HOSE MATERIAL:

.4375 HEX BRASS

FINISH:

**BRITE-DIP** 

| REV | ECN     | DATE     | CHKD | APPVD |
|-----|---------|----------|------|-------|
| Α   | REDRAWN | 09/26/06 | GDG  | MRE   |
|     |         |          |      |       |
|     |         |          |      |       |
|     |         |          |      |       |