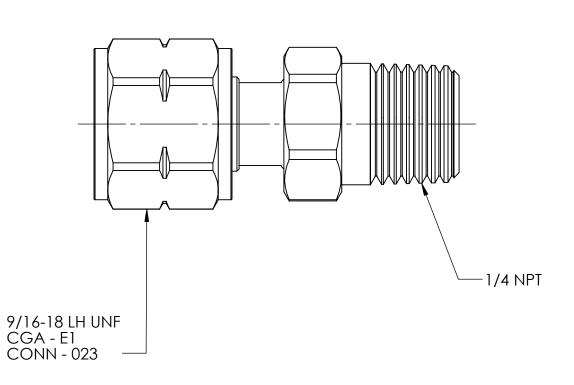

| DWG. No./Part No.: |         |          |      |       | CODE:                                                                                                                                                                                                                                                                                                                                                                                                                                                                                                                                                                                                                                                                                                                                                                                                                                                                                                                                                                                                                                                                                                                                                                                                                                                                                                                                                                                                                                                                                                                                                                                                                                                                                                                                                                                                                                                                                                                                                                                                                                                                                                                    | DESCRIPTION:            |                                      |
|--------------------|---------|----------|------|-------|--------------------------------------------------------------------------------------------------------------------------------------------------------------------------------------------------------------------------------------------------------------------------------------------------------------------------------------------------------------------------------------------------------------------------------------------------------------------------------------------------------------------------------------------------------------------------------------------------------------------------------------------------------------------------------------------------------------------------------------------------------------------------------------------------------------------------------------------------------------------------------------------------------------------------------------------------------------------------------------------------------------------------------------------------------------------------------------------------------------------------------------------------------------------------------------------------------------------------------------------------------------------------------------------------------------------------------------------------------------------------------------------------------------------------------------------------------------------------------------------------------------------------------------------------------------------------------------------------------------------------------------------------------------------------------------------------------------------------------------------------------------------------------------------------------------------------------------------------------------------------------------------------------------------------------------------------------------------------------------------------------------------------------------------------------------------------------------------------------------------------|-------------------------|--------------------------------------|
|                    | A-19    | 93       |      |       | S                                                                                                                                                                                                                                                                                                                                                                                                                                                                                                                                                                                                                                                                                                                                                                                                                                                                                                                                                                                                                                                                                                                                                                                                                                                                                                                                                                                                                                                                                                                                                                                                                                                                                                                                                                                                                                                                                                                                                                                                                                                                                                                        | ADAPTOR, CGA<br>1/4 NPT | -023 to                              |
| REV                | ECN     | DATE     | CHKD | APPVD | 125 FINISH ALL OVER REMOVE ALL BURRS BREAK ALL CORNERS .015/.005 DECIMAL .XX +/015 .XXX +/005 ANGULAR +/- 1 CONCENTRICITY .007 TIR  THE DATA IN TI PROPRIETARY PROPRIETA |                         | THE DATA IN THIS I                   |
| Α                  | REDRAWN | 10/08/08 | GDG  | PSM   |                                                                                                                                                                                                                                                                                                                                                                                                                                                                                                                                                                                                                                                                                                                                                                                                                                                                                                                                                                                                                                                                                                                                                                                                                                                                                                                                                                                                                                                                                                                                                                                                                                                                                                                                                                                                                                                                                                                                                                                                                                                                                                                          |                         | PROPRIETARY INFO                     |
|                    |         |          |      |       |                                                                                                                                                                                                                                                                                                                                                                                                                                                                                                                                                                                                                                                                                                                                                                                                                                                                                                                                                                                                                                                                                                                                                                                                                                                                                                                                                                                                                                                                                                                                                                                                                                                                                                                                                                                                                                                                                                                                                                                                                                                                                                                          |                         | SUPERIOR PRODUC<br>AGREES THAT IT SH |
|                    |         |          |      |       |                                                                                                                                                                                                                                                                                                                                                                                                                                                                                                                                                                                                                                                                                                                                                                                                                                                                                                                                                                                                                                                                                                                                                                                                                                                                                                                                                                                                                                                                                                                                                                                                                                                                                                                                                                                                                                                                                                                                                                                                                                                                                                                          |                         | WHOLE OR IN PAR                      |
|                    |         |          |      |       |                                                                                                                                                                                                                                                                                                                                                                                                                                                                                                                                                                                                                                                                                                                                                                                                                                                                                                                                                                                                                                                                                                                                                                                                                                                                                                                                                                                                                                                                                                                                                                                                                                                                                                                                                                                                                                                                                                                                                                                                                                                                                                                          |                         | PRODUCTS, INC.                       |