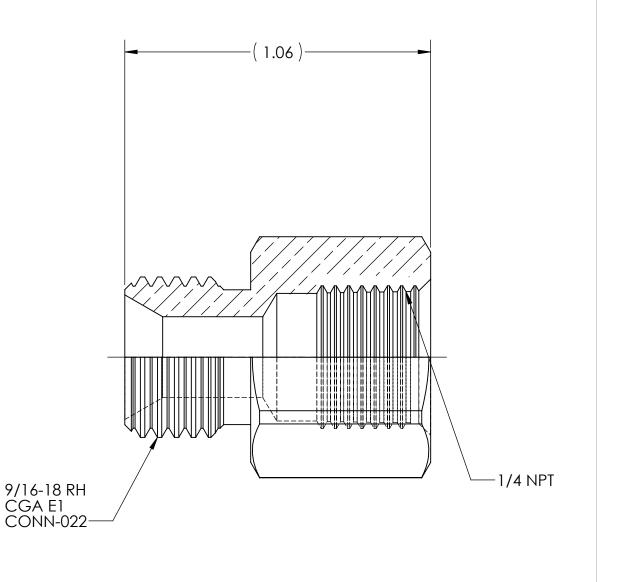

DWG. No./Part No.:

A-242

CODE:

CODE: DESCRIPTION:

ADAPTOR, CGA-022 X 1/4 NPT

MATERIAL:

.7500 HEX BRASS

FINISH: