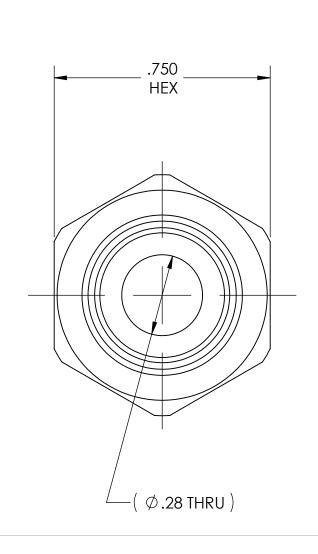

DWG. No./Part No.:

A-242

CODE:

CODE: DESCRIPTION:

ADAPTOR, CGA-022 X 1/4 NPT

MATERIAL:

.7500 HEX BRASS

FINISH: