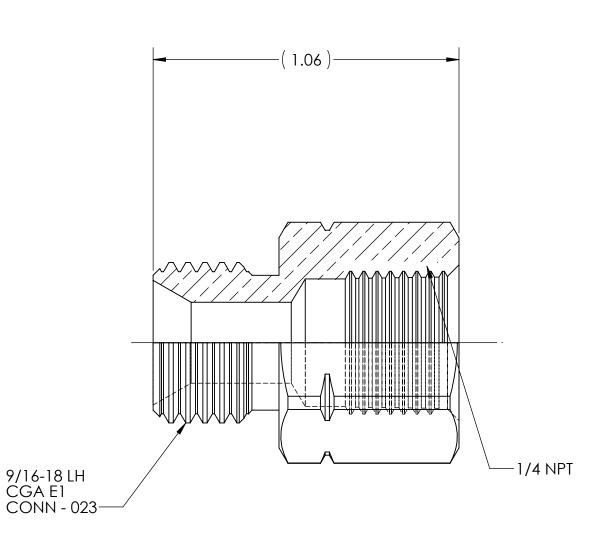

DWG. No./Part No.:

A-243

CODE

CODE: DESCRIPTION:

ADAPTOR, CGA-023 X 1/4 NPT MATERIAL:

.7500 HEX BRASS

FINISH:

**BRITE-DIP** 