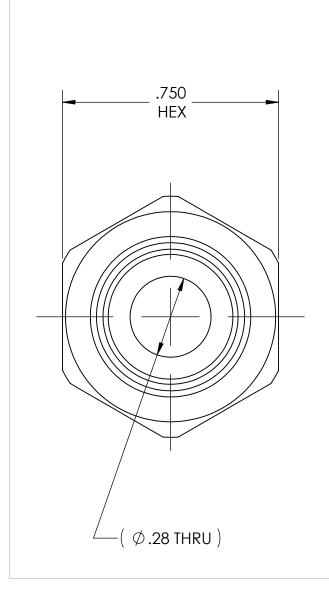

DWG. No./Part No.:

A-243

CODE

CODE: DESCRIPTION:

ADAPTOR, CGA-023 X 1/4 NPT MATERIAL:

.7500 HEX BRASS

FINISH:

**BRITE-DIP** 