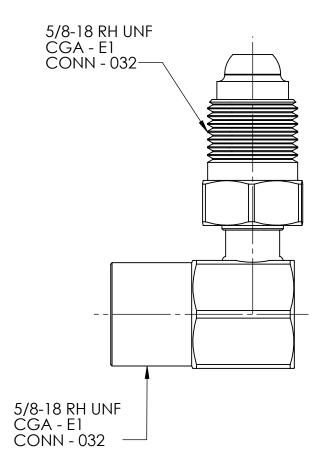

| DWG. | No./Part No. |
|------|--------------|
|      | A-424        |

CODE: DESCRIPTION:

ADAPTOR, CGA-032 FEMALE to CGA-032 MALE MATERIAL:

**BRITE-DIP** 

| REV | ECN     | DATE     | CHKD | APPVD |  |
|-----|---------|----------|------|-------|--|
| Α   | REDRAWN | 08/28/06 | GDG  | PSM   |  |
|     |         |          |      |       |  |
|     |         |          |      |       |  |
|     |         |          |      |       |  |