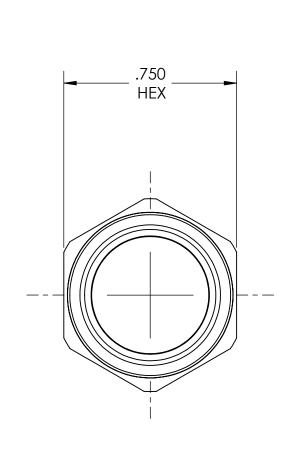

DWG. No./Part No.: A-479

CODE: DESCRIPTION:

HOSE ADAPTOR, CGA-032 to CGA-022

MATERIAL:

.7500 HEX BRASS

FINISH:

**BRITE-DIP** 

**ECN** DATE CHKD APPVD TOLERANCES UNLESS SPECIFIED: REV JLEKANCES UNLESS SPECIFIE
125 FINISH ALL OVER
REMOVE ALL BURRS
BREAK ALL CORNERS .015/.005
DECIMAL .XX +/- .015
.XXX +/- .005
ANGULAR +/- 1
CONCENTRICITY .007 TIR GDG MRE REDRAWN 06/08/06