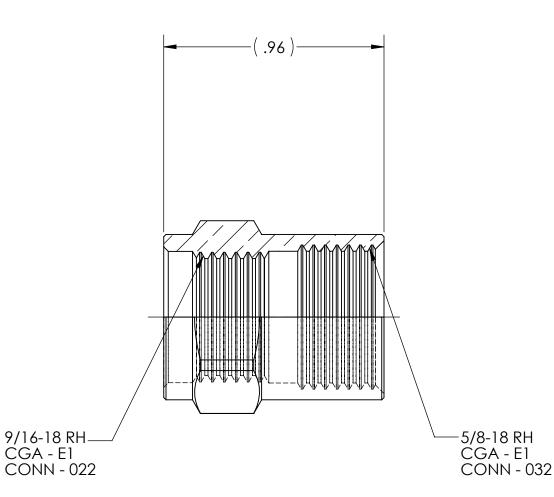

DWG. No./Part No.: A-479

CODE: DESCRIPTION:

HOSE ADAPTOR, CGA-032 to CGA-022

MATERIAL:

.7500 HEX BRASS

FINISH:

**BRITE-DIP** 

**ECN** DATE CHKD APPVD TOLERANCES UNLESS SPECIFIED: REV JLEKANCES UNLESS SPECIFIE
125 FINISH ALL OVER
REMOVE ALL BURRS
BREAK ALL CORNERS .015/.005
DECIMAL .XX +/- .015
.XXX +/- .005
ANGULAR +/- 1
CONCENTRICITY .007 TIR GDG MRE REDRAWN 06/08/06