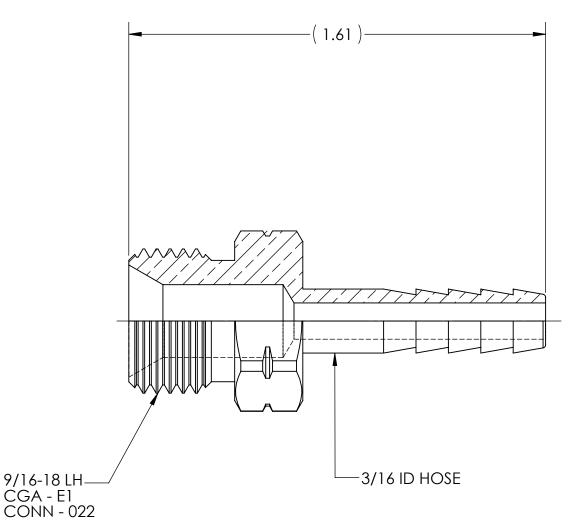

CODE: DESCRIPTION: DWG. No./Part No.: MATERIAL: FINISH: **BRITE-DIP** .6250 HEX BRASS HOSE ADAPTOR, A-51 S CGA-023 to 3/16 ID HOSE **ECN** DATE CHKD APPVD TOLERANCES UNLESS SPECIFIED: NOTICE: THE DATA IN THIS DOCUMENT INCORPORATES REV INTERPRET GEOMETRIC TOLERANCING PER: ANSI Y14.5 JLEKANCES UNLESS SPECIFIE
125 FINISH ALL OVER
REMOVE ALL BURRS
BREAK ALL CORNERS .015/.005
DECIMAL .XX +/- .015
.XXX +/- .005
ANGULAR +/- 1
CONCENTRICITY .007 TIR GDG RJJ REDRAWN 09/26/07 PROPRIETARY INFORMATION AND RIGHTS OF SUPERIOR PRODUCTS, INC. CONFIDENCE AND AGREES THAT IT SHALL NOT BE DUPLICATED IN DO NOT SCALE WHOLE OR IN PART, NOR DISCLOSED TO OTHERS WITHOUT THE WRITTEN CONSENT OF SUPERIOR PRODUCTS, INC. ( 1.61 ) .625 HEX