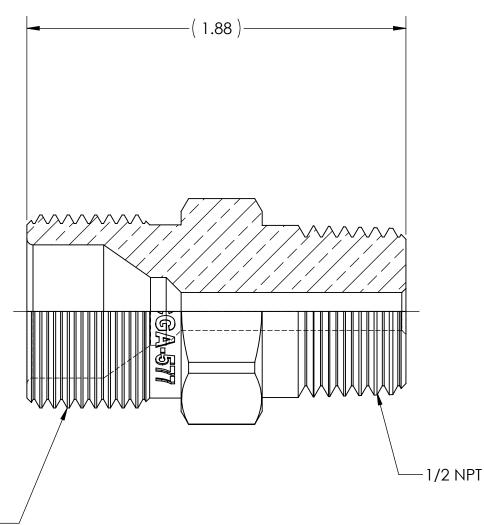

DWG. No./Part No.: A-563

CODE: DESCRIPTION:

S

OUTLET ADAPTOR, CGA-577 TO 1/2 NPT

> .960 RH NGO CGA -V-1

**CONN - 577** 

MATERIAL:

1.0000 HEX BRASS