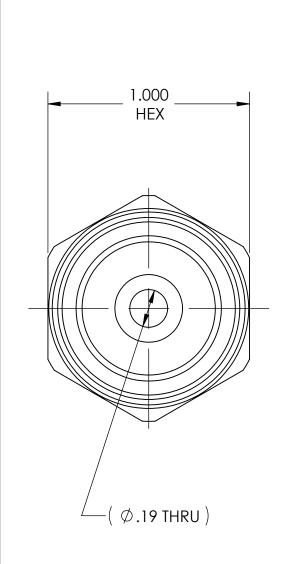

DWG. No./Part No.: A-563

CODE: DESCRIPTION:

S

OUTLET ADAPTOR, CGA-577 TO 1/2 NPT

> .960 RH NGO CGA -V-1

**CONN - 577** 

MATERIAL:

1.0000 HEX BRASS