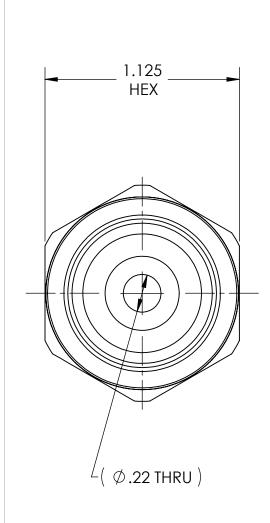

OUTLET ADAPTOR, CGA-500 to 1/4 NPT

PRODUCTS, INC.

.885-14 RH NGO CGA - V1

**CONN - 500** 

MATERIAL:

1.1250 HEX BRASS

FINISH:

**BRITE-DIP** 

INTERPRET GEOMETRIC TOLERANCING PER: ANSI Y14.5

DO NOT SCALE

(1.69) –1/4 NPT