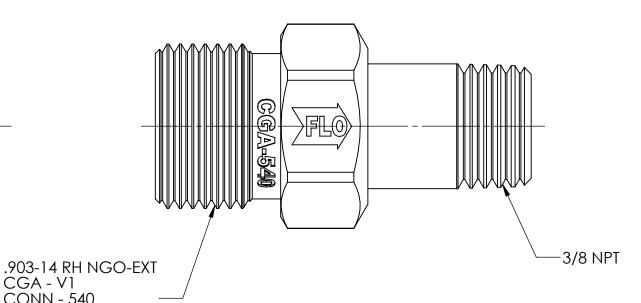

TOLERANCES UNLESS SPECIFIED:

125 FINISH ALL OVER REMOVE ALL BURRS BREAK ALL CORNERS .015/.005 DECIMAL .XX +/- .015 .XXX +/- .005 ANGULAR +/- 1 CONCENTRICITY .007 TIR

CHECK VALVE ADAPTOR, CGA-540 to 3/8 NPT

CGA - V1 CONN - 540

MATERIAL:

PRODUCTS, INC.

WITHOUT THE WRITTEN CONSENT OF SUPERIOR

FINISH:

TO BE FREE FROM OIL AND DIRT

| NOTICE:                                   |  |
|-------------------------------------------|--|
| THE DATA IN THIS DOCUMENT INCORPORATES    |  |
| PROPRIETARY INFORMATION AND RIGHTS OF     |  |
| SUPERIOR PRODUCTS, INC. CONFIDENCE AND    |  |
| AGREES THAT IT SHALL NOT BE DUPLICATED IN |  |
| WHOLE OR IN PART, NOR DISCLOSED TO OTHERS |  |