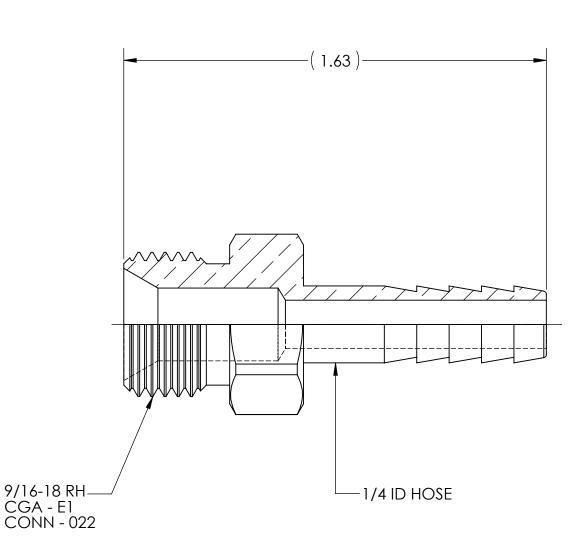

HOSE ADAPTOR, CGA-022 to 1/4 ID HOSE MATERIAL:

WITHOUT THE WRITTEN CONSENT OF SUPERIOR

PRODUCTS, INC.

.6250 HEX BRASS

FINISH:

**BRITE-DIP** 

NOTICE: THE DATA IN THIS DOCUMENT INCORPORATES PROPRIETARY INFORMATION AND RIGHTS OF SUPERIOR PRODUCTS, INC. CONFIDENCE AND AGREES THAT IT SHALL NOT BE DUPLICATED IN WHOLE OR IN PART, NOR DISCLOSED TO OTHERS