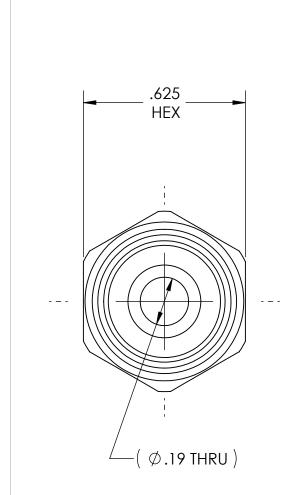

HOSE ADAPTOR, CGA-022 to 1/4 ID HOSE MATERIAL:

WITHOUT THE WRITTEN CONSENT OF SUPERIOR

PRODUCTS, INC.

.6250 HEX BRASS

FINISH:

**BRITE-DIP** 

NOTICE: THE DATA IN THIS DOCUMENT INCORPORATES PROPRIETARY INFORMATION AND RIGHTS OF SUPERIOR PRODUCTS, INC. CONFIDENCE AND AGREES THAT IT SHALL NOT BE DUPLICATED IN WHOLE OR IN PART, NOR DISCLOSED TO OTHERS