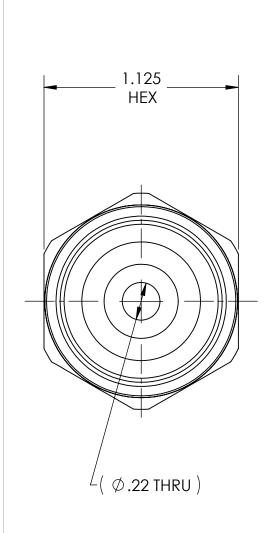

OUTLET ADAPTOR, CGA-580 to 1/4 NPT

PRODUCTS, INC.

.965-14 RH NGO CGA - V1

**CONN - 580** 

MATERIAL:

1.1250 HEX BRASS

FINISH:

**BRITE-DIP** 