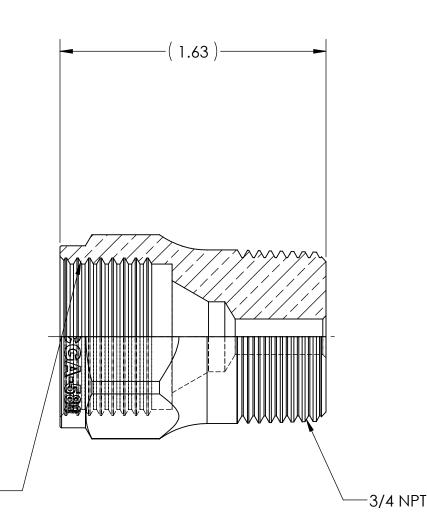

OUTLET ADAPTOR, CGA-580 to 3/4 NPT

MATERIAL:

NOTICE: THE DATA IN THIS DOCUMENT INCORPORATES

PROPRIETARY INFORMATION AND RIGHTS OF SUPERIOR PRODUCTS, INC. CONFIDENCE AND AGREES THAT IT SHALL NOT BE DUPLICATED IN

.965-14 RH NGO CGA - V1 CONN - 580