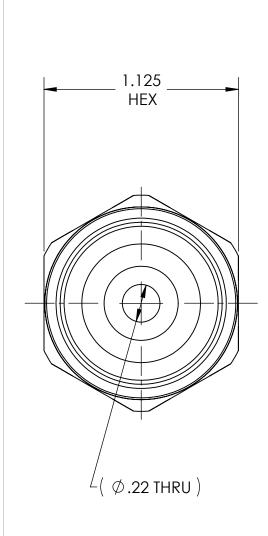

OUTLET ADAPTOR, CGA-590 to 1/4 NPT

MATERIAL:

1.1250 HEX BRASS

FINISH:

**BRITE-DIP** 

NOTICE: THE DATA IN THIS DOCUMENT INCORPORATES PROPRIETARY INFORMATION AND RIGHTS OF SUPERIOR PRODUCTS, INC. CONFIDENCE AND AGREES THAT IT SHALL NOT BE DUPLICATED IN WHOLE OR IN PART, NOR DISCLOSED TO OTHERS WITHOUT THE WRITTEN CONSENT OF SUPERIOR PRODUCTS, INC.

.965-14 LH NGO CGA - V1

**CONN - 590** 

INTERPRET GEOMETRIC TOLERANCING PER: ANSI Y14.5

DO NOT SCALE

(1.69) -1/4 NPT