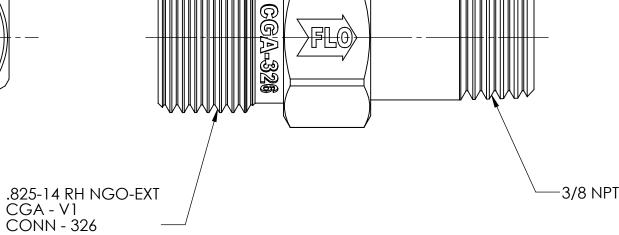

CHECK VALVE ADAPTOR, CGA-326 to 3/8 NPT

MATERIAL:

FINISH:

TO BE FREE FROM OIL AND DIRT

| TOLERANCES UNLESS SPECIFIED: |  |
|------------------------------|--|
| 125 FINISH ALL OVER          |  |
| REMOVE ALL BURRS             |  |
| BREAK ALL CORNERS .015/.005  |  |
| DECIMAL .XX +/015            |  |
| .XXX +/005                   |  |
| ANGULAR +/- 1                |  |
| CONCENTRICITY .007 TIR       |  |
|                              |  |