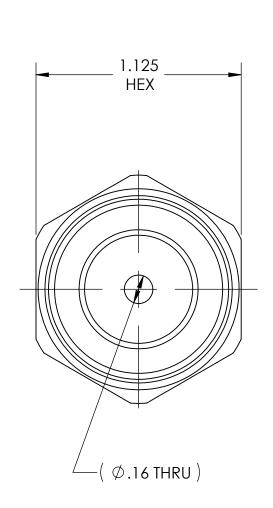

DWG. No./Part No.:

A-671

CODE:

CODE: DESCRIPTION:

DESCRIPTION:

OUTLET ADAPTOR, CGA-677 TO 1/4 NPT MATERIAL:

1.1250 HEX BRASS

FINISH: