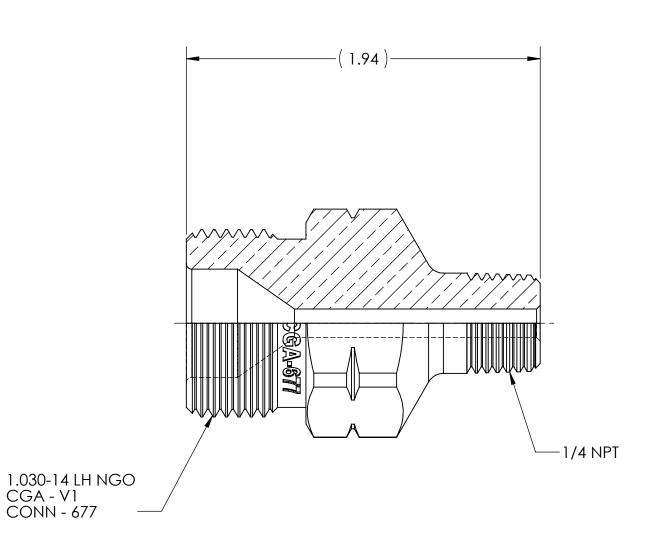

DWG. No./Part No.:

A-671

CODE:

CODE: DESCRIPTION:

DESCRIPTION:

OUTLET ADAPTOR, CGA-677 TO 1/4 NPT MATERIAL:

1.1250 HEX BRASS

FINISH: