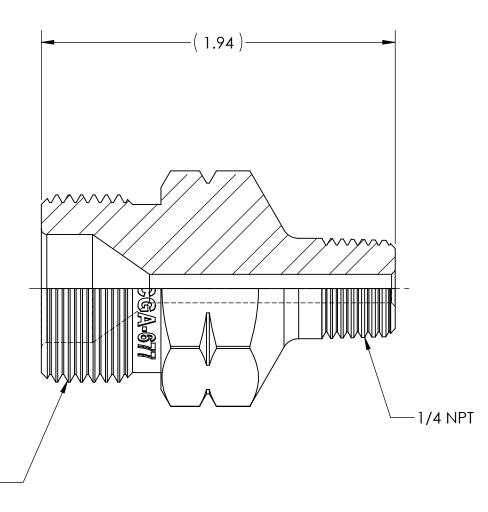

DWG. No./Part No.:

A-671SS

CODE: DESCRIPTION:

S

OUTLET ADAPTOR, CGA-677 TO 1/4 NPT

1.030-14 LH NGO

CGA - V1 CONN - 677

MATERIAL: