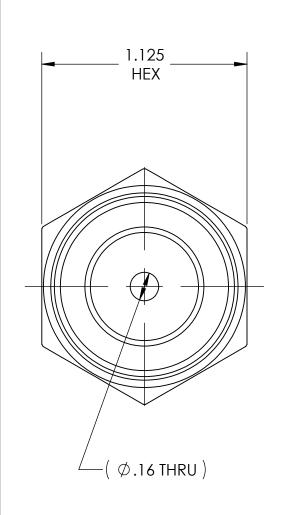

1.1250 HEX 316 SS

FINISH:

**PASSIVATE** 

**REV ECN** DATE CHKD APPVD REDRAWN 10/11/05 GDG MRE

TOLERANCES UNLESS SPECIFIED: JLEKANCES UNLESS SPECIFIE
125 FINISH ALL OVER
REMOVE ALL BURRS
BREAK ALL CORNERS .015/.005
DECIMAL .XX +/- .015
.XXX +/- .005
ANGULAR +/- 1
CONCENTRICITY .007 TIR