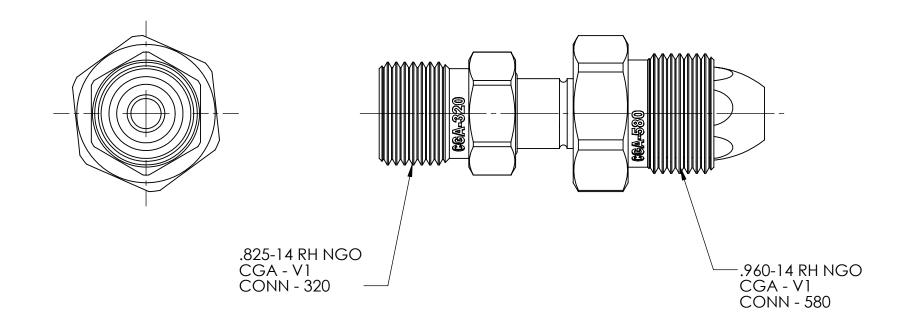

| DWG. No./Part No.: | CODE: | DESCRIPTION:          |
|--------------------|-------|-----------------------|
| A-870              | S     | CYLINDER<br>CGA-580 t |

| CYLINDER ADAPTOR,  |  |
|--------------------|--|
| CGA-580 to CGA-320 |  |