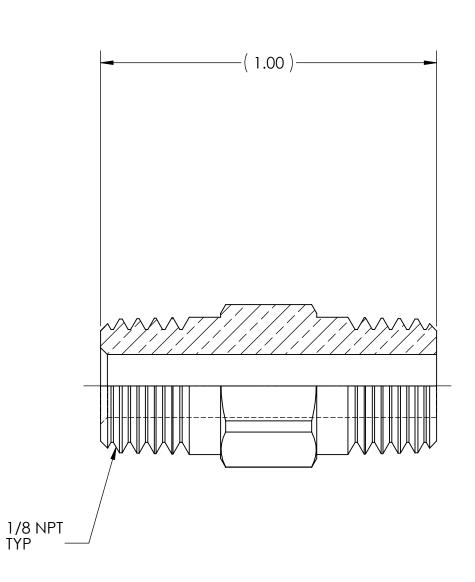

CODE: DESCRIPTION: DWG. No./Part No.: MATERIAL: FINISH: .4375 HEX BRASS **BRITE-DIP** PIPE BUSHING, 1/8 NPT to B-200 1/8 NPT **ECN** DATE CHKD APPVD TOLERANCES UNLESS SPECIFIED: NOTICE: THE DATA IN THIS DOCUMENT INCORPORATES REV INTERPRET GEOMETRIC TOLERANCING PER: ANSI Y14.5 JLEKANCES UNLESS SPECIFIE
125 FINISH ALL OVER
REMOVE ALL BURRS
BREAK ALL CORNERS .015/.005
DECIMAL .XX +/- .015
.XXX +/- .005
ANGULAR +/- 1
CONCENTRICITY .007 TIR GDG MRE REDRAWN 06/22/06 PROPRIETARY INFORMATION AND RIGHTS OF SUPERIOR PRODUCTS, INC. CONFIDENCE AND AGREES THAT IT SHALL NOT BE DUPLICATED IN DO NOT SCALE WHOLE OR IN PART, NOR DISCLOSED TO OTHERS WITHOUT THE WRITTEN CONSENT OF SUPERIOR