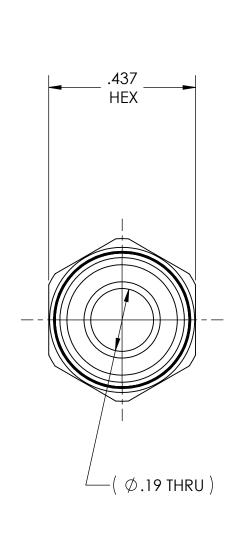

CODE: DESCRIPTION: DWG. No./Part No.: MATERIAL: FINISH: .4375 HEX BRASS **BRITE-DIP** PIPE BUSHING, 1/8 NPT to B-200 1/8 NPT **ECN** DATE CHKD APPVD TOLERANCES UNLESS SPECIFIED: NOTICE: THE DATA IN THIS DOCUMENT INCORPORATES REV INTERPRET GEOMETRIC TOLERANCING PER: ANSI Y14.5 JLEKANCES UNLESS SPECIFIE
125 FINISH ALL OVER
REMOVE ALL BURRS
BREAK ALL CORNERS .015/.005
DECIMAL .XX +/- .015
.XXX +/- .005
ANGULAR +/- 1
CONCENTRICITY .007 TIR GDG MRE REDRAWN 06/22/06 PROPRIETARY INFORMATION AND RIGHTS OF SUPERIOR PRODUCTS, INC. CONFIDENCE AND AGREES THAT IT SHALL NOT BE DUPLICATED IN DO NOT SCALE WHOLE OR IN PART, NOR DISCLOSED TO OTHERS WITHOUT THE WRITTEN CONSENT OF SUPERIOR