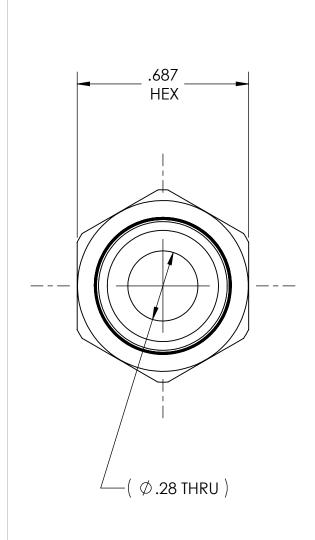

PIPE BUSHING, 3/8 NPT

MATERIAL: .6875 HEX BRASS

NOTICE: THE DATA IN THIS DOCUMENT INCORPORATES

PROPRIETARY INFORMATION AND RIGHTS OF SUPERIOR PRODUCTS, INC. CONFIDENCE AND AGREES THAT IT SHALL NOT BE DUPLICATED IN