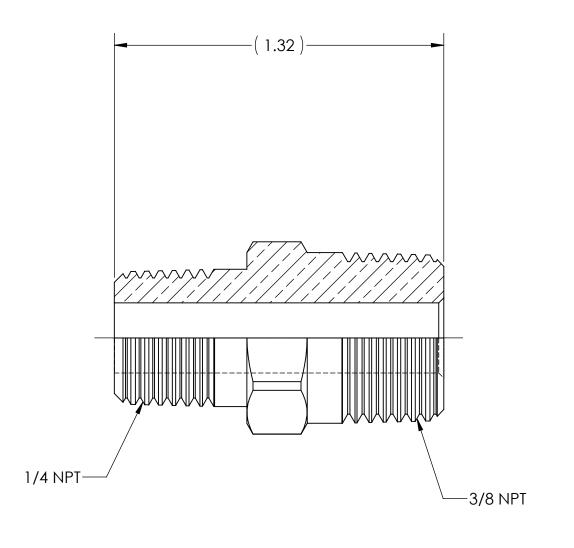

CODE: DESCRIPTION: DWG. No./Part No.: B-239 1/4 NPT ECN DATE CHKD APPVD TOLERANCES UNLESS SPECIFIED: REV JLEKANCES UNLESS SPECIFIE
125 FINISH ALL OVER
REMOVE ALL BURRS
BREAK ALL CORNERS .015/.005
DECIMAL .XX +/- .015
.XXX +/- .005
ANGULAR +/- 1
CONCENTRICITY .007 TIR GDG MRE REDRAWN 06/26/06

PIPE BUSHING, 3/8 NPT

MATERIAL: .6875 HEX BRASS

NOTICE: THE DATA IN THIS DOCUMENT INCORPORATES

PROPRIETARY INFORMATION AND RIGHTS OF SUPERIOR PRODUCTS, INC. CONFIDENCE AND AGREES THAT IT SHALL NOT BE DUPLICATED IN