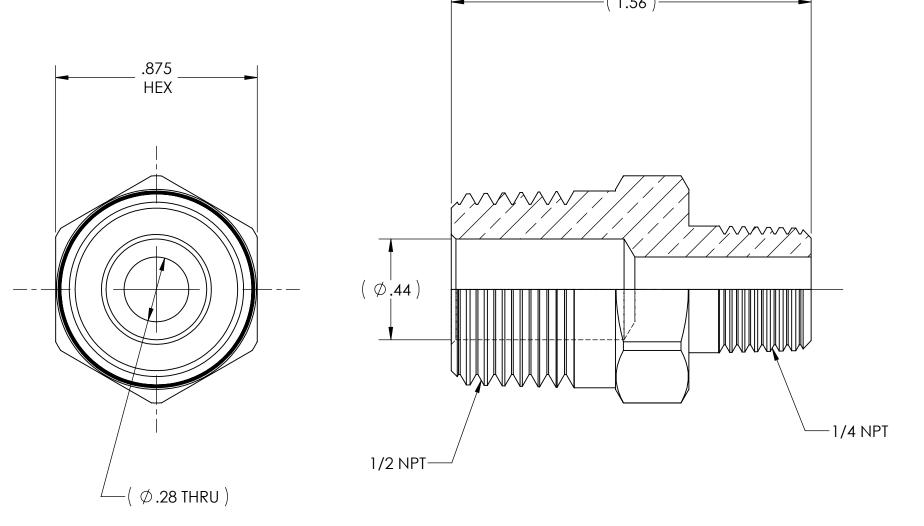

CODE: DESCRIPTION: DWG. No./Part No.: MATERIAL: FINISH: PIPE BUSHING, 1/2 NPT to 1/4 NPT .8750 HEX BRASS **BRITE-DIP** Superior Products, Inc. B-241 S **ECN** DATE CHKD APPVD TOLERANCES UNLESS SPECIFIED: NOTICE: THE DATA IN THIS DOCUMENT INCORPORATES REV INTERPRET GEOMETRIC TOLERANCING PER: ANSI Y14.5 JLEKANCES UNLESS SPECIFIE
125 FINISH ALL OVER
REMOVE ALL BURRS
BREAK ALL CORNERS .015/.005
DECIMAL .XX +/- .015
.XXX +/- .005
ANGULAR +/- 1
CONCENTRICITY .007 TIR A REDRAWN 06/26/06 GDG MRE PROPRIETARY INFORMATION AND RIGHTS OF SUPERIOR PRODUCTS, INC. CONFIDENCE AND AGREES THAT IT SHALL NOT BE DUPLICATED IN DO NOT SCALE WHOLE OR IN PART, NOR DISCLOSED TO OTHERS WITHOUT THE WRITTEN CONSENT OF SUPERIOR PRODUCTS, INC. (1.56).875 HEX