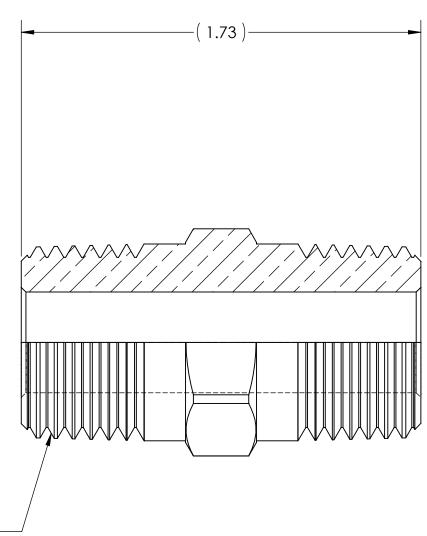

CODE: DESCRIPTION: DWG. No./Part No.: MATERIAL: FINISH: PIPE BUSHING, 1/2 NPT to 1/2 NPT .8750 HEX BRASS **BRITE-DIP** Superior Products, Inc. B-243 **ECN** DATE CHKD APPVD TOLERANCES UNLESS SPECIFIED: NOTICE: THE DATA IN THIS DOCUMENT INCORPORATES REV INTERPRET GEOMETRIC TOLERANCING PER: ANSI Y14.5 JLEKANCES UNLESS SPECIFIE
125 FINISH ALL OVER
REMOVE ALL BURRS
BREAK ALL CORNERS .015/.005
DECIMAL .XX +/- .015
.XXX +/- .005
ANGULAR +/- 1
CONCENTRICITY .007 TIR A REDRAWN 06/26/06 GDG MRE PROPRIETARY INFORMATION AND RIGHTS OF SUPERIOR PRODUCTS, INC. CONFIDENCE AND AGREES THAT IT SHALL NOT BE DUPLICATED IN DO NOT SCALE WHOLE OR IN PART, NOR DISCLOSED TO OTHERS WITHOUT THE WRITTEN CONSENT OF SUPERIOR PRODUCTS, INC. ( 1.73 ) .875 HEX

1/2 NPT

ΤΫ́Ρ