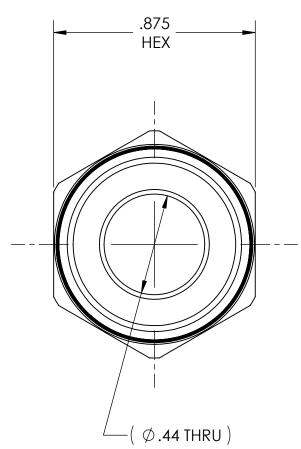

CODE: DESCRIPTION: DWG. No./Part No.: MATERIAL: FINISH: PIPE BUSHING, 1/2 NPT to 1/2 NPT .8750 HEX BRASS **BRITE-DIP** Superior Products, Inc. B-243 **ECN** DATE CHKD APPVD TOLERANCES UNLESS SPECIFIED: NOTICE: THE DATA IN THIS DOCUMENT INCORPORATES REV INTERPRET GEOMETRIC TOLERANCING PER: ANSI Y14.5 JLEKANCES UNLESS SPECIFIE
125 FINISH ALL OVER
REMOVE ALL BURRS
BREAK ALL CORNERS .015/.005
DECIMAL .XX +/- .015
.XXX +/- .005
ANGULAR +/- 1
CONCENTRICITY .007 TIR A REDRAWN 06/26/06 GDG MRE PROPRIETARY INFORMATION AND RIGHTS OF SUPERIOR PRODUCTS, INC. CONFIDENCE AND AGREES THAT IT SHALL NOT BE DUPLICATED IN DO NOT SCALE WHOLE OR IN PART, NOR DISCLOSED TO OTHERS WITHOUT THE WRITTEN CONSENT OF SUPERIOR PRODUCTS, INC. ( 1.73 ) .875 HEX