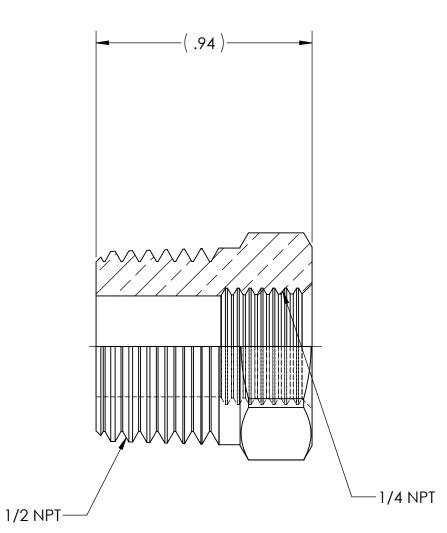

DWG. No./Part No.: B-284

CODE: DESCRIPTION:

PIPE BUSHING, 1/2 NPT to 1/4 NPT

MATERIAL:

.8750 HEX BRASS

FINISH:

**BRITE-DIP** 

INTERPRET GEOMETRIC TOLERANCING PER: ANSI Y14.5