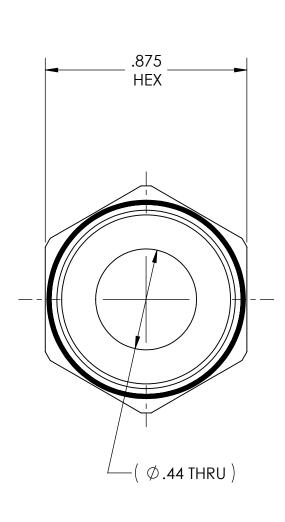

DWG. No./Part No.: B-284

CODE: DESCRIPTION:

PIPE BUSHING, 1/2 NPT to 1/4 NPT

MATERIAL:

.8750 HEX BRASS

FINISH:

**BRITE-DIP** 

INTERPRET GEOMETRIC TOLERANCING PER: ANSI Y14.5