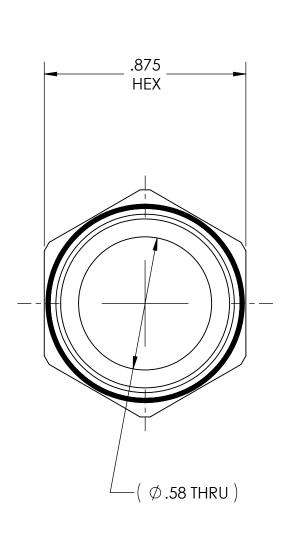

PIPE BUSHING, 1/2 NPT to 3/8 NPT

MATERIAL:

.8750 HEX BRASS

FINISH:

**BRITE-DIP** 

TOLERANCES UNLESS SPECIFIED:

NOTICE: THE DATA IN THIS DOCUMENT INCORPORATES PROPRIETARY INFORMATION AND RIGHTS OF SUPERIOR PRODUCTS, INC. CONFIDENCE AND AGREES THAT IT SHALL NOT BE DUPLICATED IN WHOLE OR IN PART, NOR DISCLOSED TO OTHERS WITHOUT THE WRITTEN CONSENT OF SUPERIOR PRODUCTS, INC.