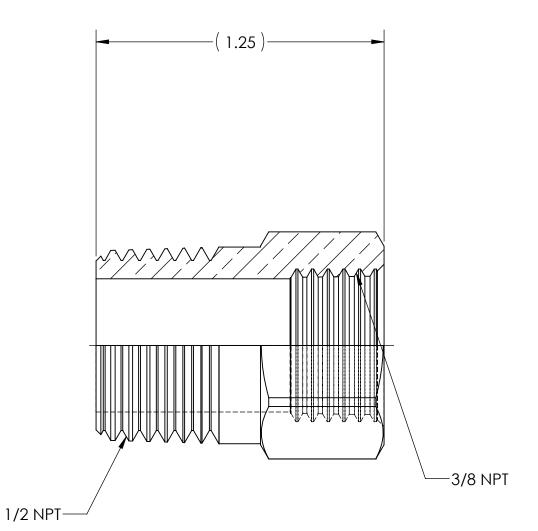

PIPE BUSHING, 1/2 NPT to 3/8 NPT

MATERIAL:

.8750 HEX BRASS

FINISH:

**BRITE-DIP** 

TOLERANCES UNLESS SPECIFIED:

NOTICE: THE DATA IN THIS DOCUMENT INCORPORATES PROPRIETARY INFORMATION AND RIGHTS OF SUPERIOR PRODUCTS, INC. CONFIDENCE AND AGREES THAT IT SHALL NOT BE DUPLICATED IN WHOLE OR IN PART, NOR DISCLOSED TO OTHERS WITHOUT THE WRITTEN CONSENT OF SUPERIOR PRODUCTS, INC.