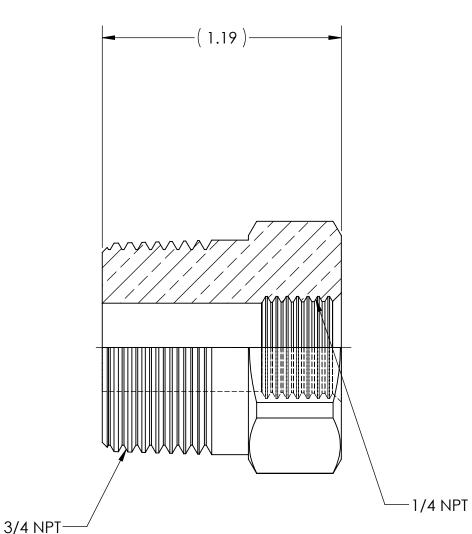

PIPE BUSHING, 3/4 NPT to 1/4 NPT

MATERIAL:

NOTICE: THE DATA IN THIS DOCUMENT INCORPORATES

PROPRIETARY INFORMATION AND RIGHTS OF SUPERIOR PRODUCTS, INC. CONFIDENCE AND AGREES THAT IT SHALL NOT BE DUPLICATED IN