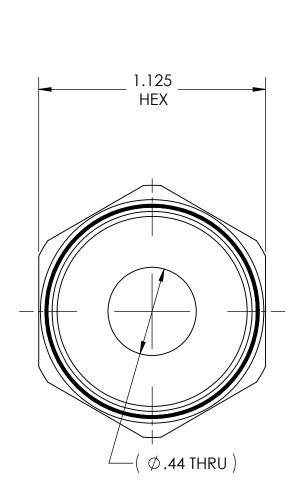

PRODUCTS, INC.

WHOLE OR IN PART, NOR DISCLOSED TO OTHERS WITHOUT THE WRITTEN CONSENT OF SUPERIOR

1.1250 HEX BRASS

FINISH:

**BRITE-DIP** 

INTERPRET GEOMETRIC TOLERANCING PER: ANSI Y14.5 DO NOT SCALE