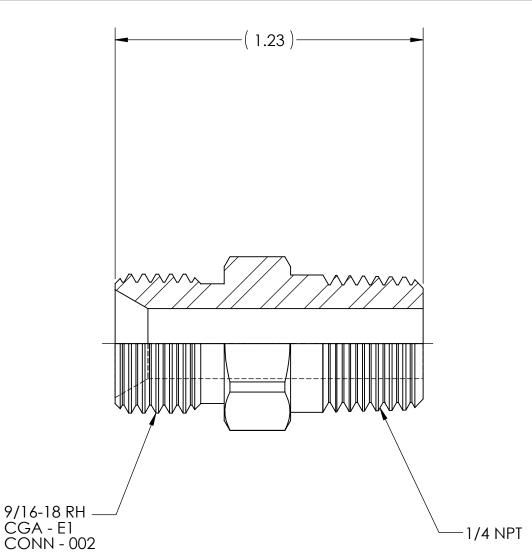

DWG. No./Part No.:

**B-28SS** 

CODE: DESCRIPTION:

SS OUTLET BUSHING, CGA-022 to 1/4 NPT MATERIAL:

.6250 HEX 316 SS

FINISH:

**PASSIVATE** 

**ECN** DATE CHKD APPVD REV A REDRAWN 06/15/07 GDG MRE