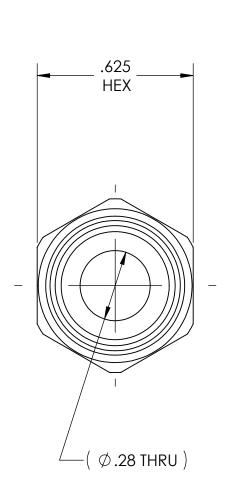

DWG. No./Part No.:

**B-28SS** 

CODE: DESCRIPTION:

SS OUTLET BUSHING, CGA-022 to 1/4 NPT MATERIAL:

.6250 HEX 316 SS

FINISH:

**PASSIVATE** 

**ECN** DATE CHKD APPVD REV A REDRAWN 06/15/07 GDG MRE