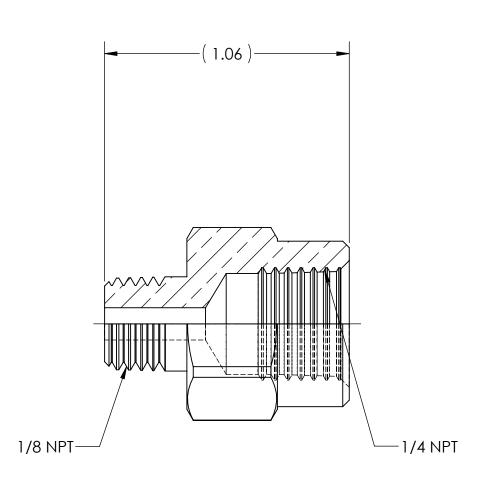

PIPE BUSHING, 1/4 NPT to 1/8 NPT

MATERIAL: .7500 HEX BRASS FINISH:

**BRITE-DIP** 

NOTICE: THE DATA IN THIS DOCUMENT INCORPORATES PROPRIETARY INFORMATION AND RIGHTS OF SUPERIOR PRODUCTS, INC. CONFIDENCE AND AGREES THAT IT SHALL NOT BE DUPLICATED IN WHOLE OR IN PART, NOR DISCLOSED TO OTHERS WITHOUT THE WRITTEN CONSENT OF SUPERIOR