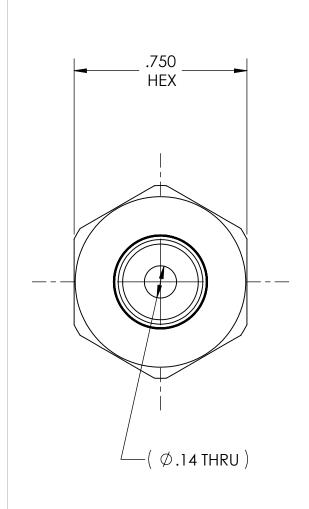

PIPE BUSHING, 1/4 NPT to 1/8 NPT

MATERIAL: .7500 HEX BRASS FINISH:

**BRITE-DIP** 

NOTICE: THE DATA IN THIS DOCUMENT INCORPORATES PROPRIETARY INFORMATION AND RIGHTS OF SUPERIOR PRODUCTS, INC. CONFIDENCE AND AGREES THAT IT SHALL NOT BE DUPLICATED IN WHOLE OR IN PART, NOR DISCLOSED TO OTHERS WITHOUT THE WRITTEN CONSENT OF SUPERIOR