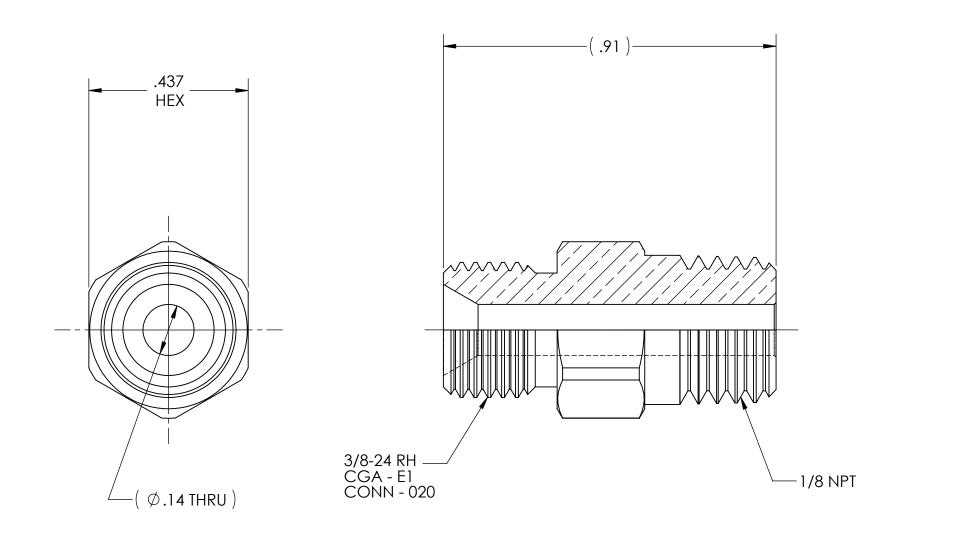

CODE: DESCRIPTION: DWG. No./Part No.: MATERIAL: FINISH: OUTLET BUSHING, CGA-020 to 1/8 NPT .4375 HEX BRASS **BRITE-DIP** Superior Products, Inc. B-6 ECN DATE CHKD APPVD TOLERANCES UNLESS SPECIFIED: NOTICE: THE DATA IN THIS DOCUMENT INCORPORATES REV INTERPRET GEOMETRIC TOLERANCING PER: ANSI Y14.5 JLEKANCES UNLESS SPECIFIE
125 FINISH ALL OVER
REMOVE ALL BURRS
BREAK ALL CORNERS .015/.005
DECIMAL .XX +/- .015
.XXX +/- .005
ANGULAR +/- 1
CONCENTRICITY .007 TIR 06-0033 08/02/06 GDG RJJ PROPRIETARY INFORMATION AND RIGHTS OF Α SUPERIOR PRODUCTS, INC. CONFIDENCE AND AGREES THAT IT SHALL NOT BE DUPLICATED IN DO NOT SCALE WHOLE OR IN PART, NOR DISCLOSED TO OTHERS WITHOUT THE WRITTEN CONSENT OF SUPERIOR PRODUCTS, INC.