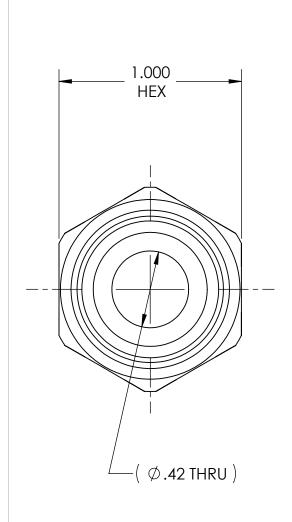

DWG. No./Part No.: B-67 **ECN** DATE REV REDRAWN 07/21/06 GDG MRE

CODE: DESCRIPTION:

OUTLET BUSHING, CGA-025 to 1/2 NPT

MATERIAL:

1.0000 HEX BRASS

FINISH:

**BRITE-DIP** 

CHKD APPVD TOLERANCES UNLESS SPECIFIED: JLEKANCES UNLESS SPECIFIE
125 FINISH ALL OVER
REMOVE ALL BURRS
BREAK ALL CORNERS .015/.005
DECIMAL .XX +/- .015
.XXX +/- .005
ANGULAR +/- 1
CONCENTRICITY .007 TIR