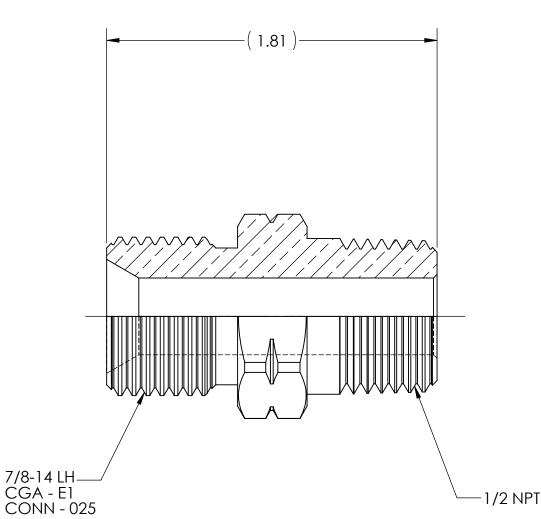

DWG. No./Part No.: B-67 **ECN** DATE REV REDRAWN 07/21/06 GDG MRE

CODE: DESCRIPTION:

OUTLET BUSHING, CGA-025 to 1/2 NPT

MATERIAL:

1.0000 HEX BRASS

FINISH:

**BRITE-DIP** 

CHKD APPVD TOLERANCES UNLESS SPECIFIED: JLEKANCES UNLESS SPECIFIE
125 FINISH ALL OVER
REMOVE ALL BURRS
BREAK ALL CORNERS .015/.005
DECIMAL .XX +/- .015
.XXX +/- .005
ANGULAR +/- 1
CONCENTRICITY .007 TIR