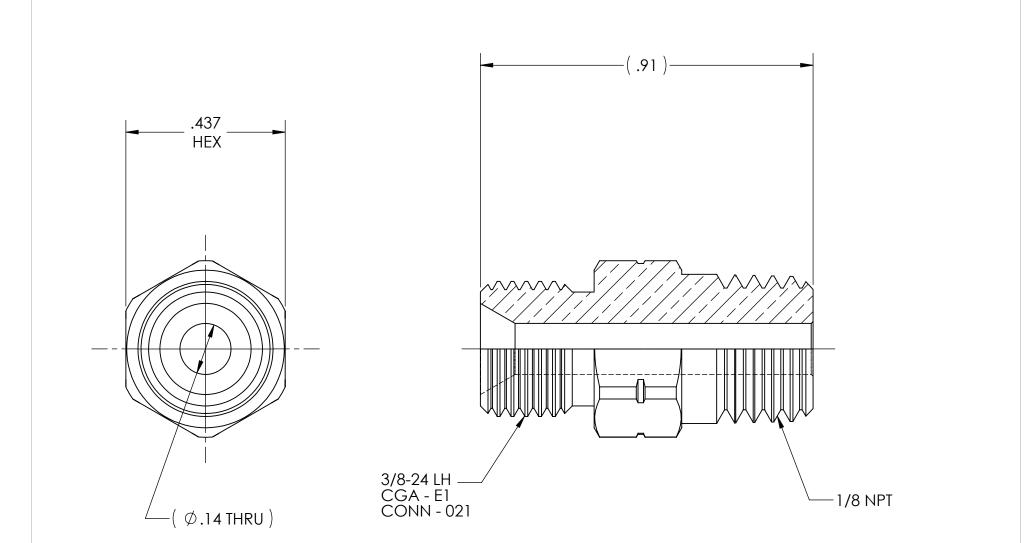

CODE: DESCRIPTION: DWG. No./Part No.: MATERIAL: FINISH: OUTLET BUSHING, CGA-021 to 1/8 NPT .4375 HEX BRASS **BRITE-DIP** Superior Products, Inc. B-7 ECN DATE CHKD APPVD TOLERANCES UNLESS SPECIFIED: NOTICE: THE DATA IN THIS DOCUMENT INCORPORATES REV INTERPRET GEOMETRIC TOLERANCING PER: ANSI Y14.5 JLEKANCES UNLESS SPECIFIE
125 FINISH ALL OVER
REMOVE ALL BURRS
BREAK ALL CORNERS .015/.005
DECIMAL .XX +/- .015
.XXX +/- .005
ANGULAR +/- 1
CONCENTRICITY .007 TIR 06-0033 08/02/06 GDG RJJ PROPRIETARY INFORMATION AND RIGHTS OF Α SUPERIOR PRODUCTS, INC. CONFIDENCE AND AGREES THAT IT SHALL NOT BE DUPLICATED IN DO NOT SCALE

PRODUCTS, INC.

WHOLE OR IN PART, NOR DISCLOSED TO OTHERS WITHOUT THE WRITTEN CONSENT OF SUPERIOR