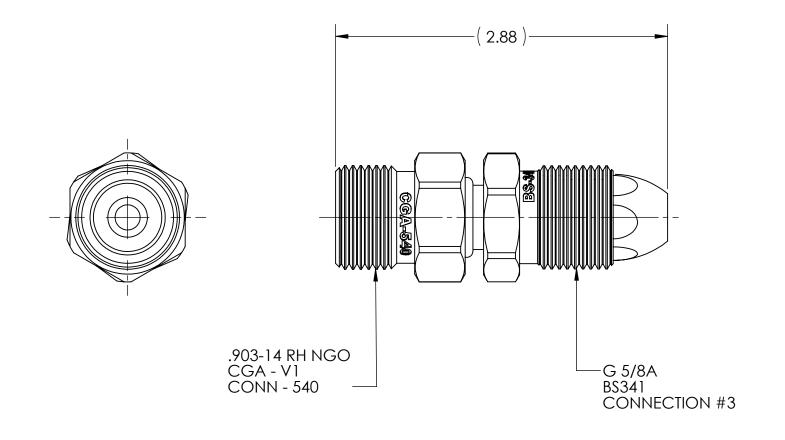

| DWG. | No./Part No.: |
|------|---------------|
|      | BA-540        |

CODE: DESCRIPTION:

BRITISH CYLINDER ADAPTOR, BS341, CONNECTION #3 to CGA-580

MATERIAL:

FINISH:

TO BE FREE FROM OIL AND DIRT

|     |         |          |      |       |                                         | CGY-300                                                                                              |  |
|-----|---------|----------|------|-------|-----------------------------------------|------------------------------------------------------------------------------------------------------|--|
| REV | ECN     | DATE     | CHKD | APPVD | TOLERANCES UNLESS SPE                   |                                                                                                      |  |
| В   | 08-0308 | 12/05/08 | GDG  | MRE   | 125 FINISH ALL OVER<br>REMOVE ALL BURRS |                                                                                                      |  |
|     |         |          |      |       |                                         | BREAK ALL CORNERS .015<br>DECIMAL .XX +/015<br>.XXX +/005<br>ANGULAR +/- 1<br>CONCENTRICITY .007 TIR |  |
|     |         |          |      |       | ,                                       |                                                                                                      |  |
|     |         |          |      |       |                                         |                                                                                                      |  |