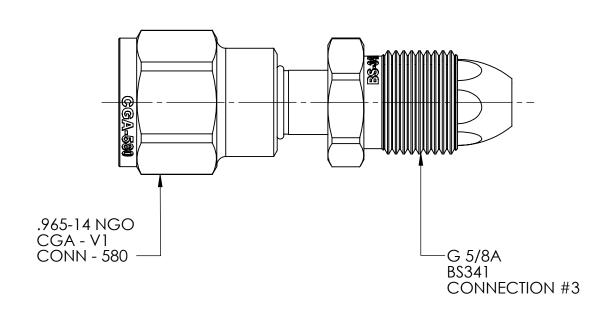

| DWG. No./Part No.: BA-580 |                |                  |  |              | CODE:                              | DESCRIPTION: BRITISH CYLINDER ADAPTOR, BS341, CONNECTION #3 to CGA-580                                                                |                                                                                                     | MATERIAL:                                                                                                                                                |
|---------------------------|----------------|------------------|--|--------------|------------------------------------|---------------------------------------------------------------------------------------------------------------------------------------|-----------------------------------------------------------------------------------------------------|----------------------------------------------------------------------------------------------------------------------------------------------------------|
| REV<br>B                  | ECN<br>08-0196 | DATE<br>08/29/08 |  | APPVD<br>PSM | 125 FIN<br>REMOV<br>BREAK<br>DECIM | NCES UNLESS SPECIFIED:  IISH ALL OVER I/E ALL BURRS  ALL CORNERS .015/.005  AL .XX +/015 .XXX +/005  ANGULAR +/- 1 ENTRICITY .007 TIR | THE DATA IN THIS D<br>PROPRIETARY INFO<br>SUPERIOR PRODUC<br>AGREES THAT IT SH/<br>WHOLE OR IN PART | NOTICE: OCUMENT INCORPORATES RMATION AND RIGHTS OF SITS, INC. CONFIDENCE AND ALL NOT BE DUPLICATED IN I, NOR DISCLOSED TO OTHERS TEN CONSENT OF SUPERIOR |