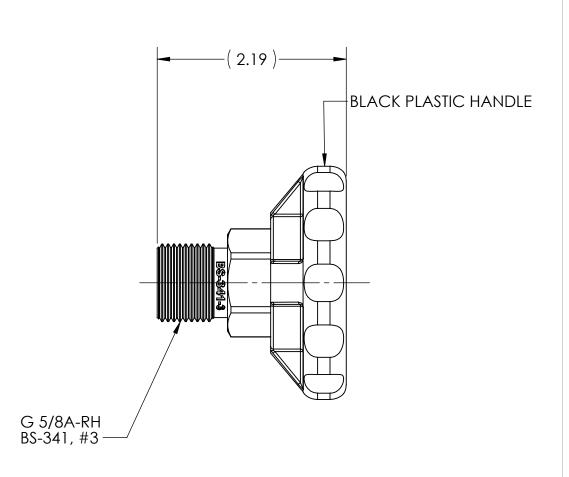

DWG. No./Part No.:

| CODE: | DESCRIPTION:                                  |
|-------|-----------------------------------------------|
| S     | BRITISH PLASTIC HAND-TIGHT<br>NUT, BS-341, #3 |

MATERIAL: