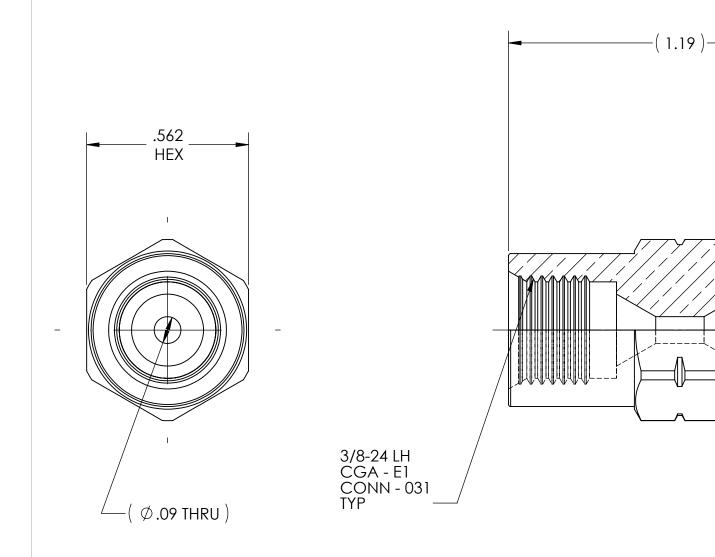

DWG. No./Part No.: C-119

S

CODE: DESCRIPTION:

HOSE COUPLER, CGA-031

MATERIAL:

.5625 HEX BRASS

FINISH:

**BRITE-DIP** 