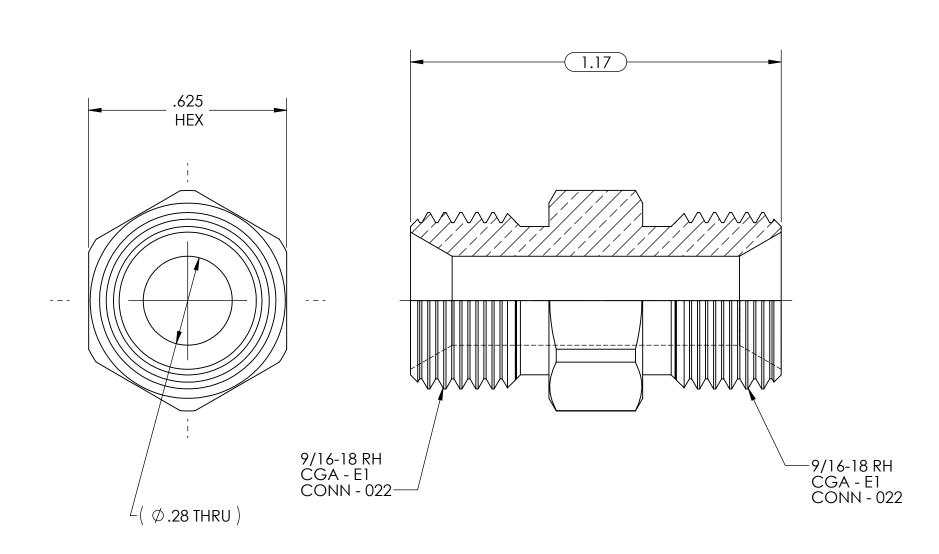

DWG. No./Part No.: C-50

CODE: DESCRIPTION:

HOSE COUPLER, CGA-022

MATERIAL:

.6250 HEX BRASS

FINISH:

**BRITE-DIP** 

| REV | ECN     | DATE     | CHKD | APPVD |
|-----|---------|----------|------|-------|
| Α   | REDRAWN | 07/27/06 | GDG  | MRE   |
|     |         |          |      |       |
|     |         |          |      |       |
|     |         |          |      |       |