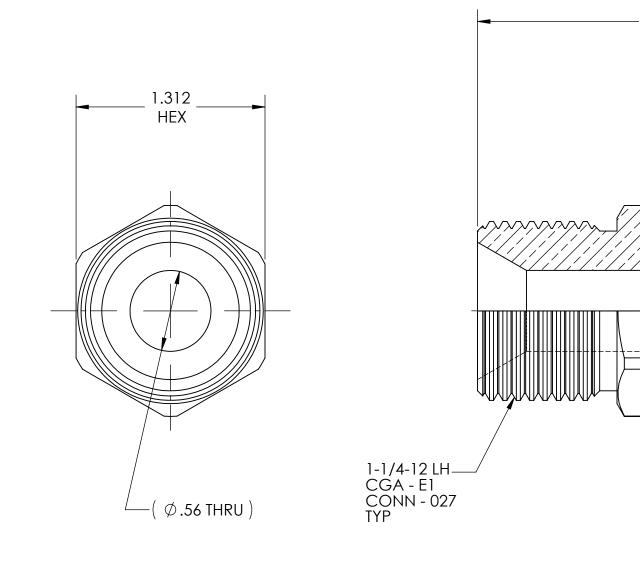

DWG. No./Part No.: C-91 **ECN** REV

CODE: DESCRIPTION:

HOSE COUPLER, CGA-027

MATERIAL:

1.3125 HEX BRASS

FINISH:

**BRITE-DIP** 

DATE CHKD APPVD TOLERANCES UNLESS SPECIFIED: JLEKANCES UNLESS SPECIFIE
125 FINISH ALL OVER
REMOVE ALL BURRS
BREAK ALL CORNERS .015/.005
DECIMAL .XX +/- .015
.XXX +/- .005
ANGULAR +/- 1
CONCENTRICITY .007 TIR GDG MRE REDRAWN 08/15/06