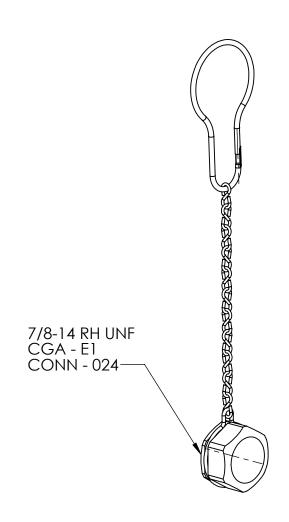

| DWG. No./Part No.: |         |      |      |       | CODE: | DESCRIPTION:             |
|--------------------|---------|------|------|-------|-------|--------------------------|
|                    | CC-8034 |      |      |       |       | DUST CAP & CH<br>CGA-024 |
| REV                | ECN     | DATE | CHKD | APPVD |       | NCES UNLESS SPECIFIED:   |

REDRAWN 12/20/07

GDG RJJ

AP & CHAIN,

125 FINISH ALL OVER REMOVE ALL BURRS BREAK ALL CORNERS .015/.005 DECIMAL .XX +/- .015 .XXX +/- .005 ANGULAR +/- 1 CONCENTRICITY .007 TIR

MATERIAL:

NOTICE: THE DATA IN THIS DOCUMENT INCORPORATES