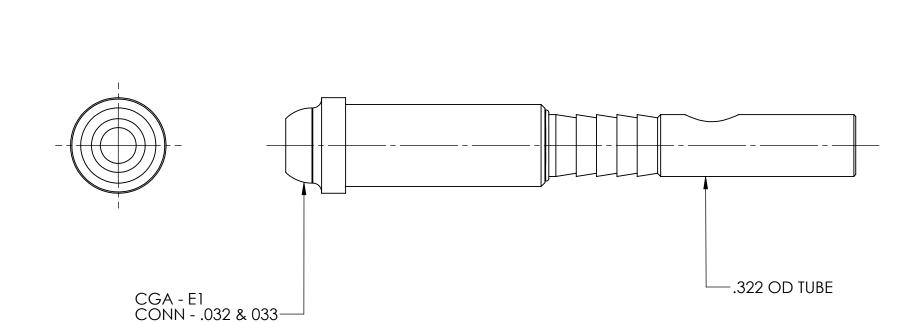

| DWG | . No./Part N | 0.:      |      |                              | CODE:                                                                                                                              | DESCRIPTION:           |  |  |
|-----|--------------|----------|------|------------------------------|------------------------------------------------------------------------------------------------------------------------------------|------------------------|--|--|
|     | CN-          | 20       | S    | CABLE CONNE<br>CGA-032 & 033 |                                                                                                                                    |                        |  |  |
| REV | ECN          | DATE     | CHKD | APPVD                        |                                                                                                                                    | NCES UNLESS SPECIFIED: |  |  |
| Α   | REDRAWN      | 11/14/08 | GDG  | RJJ                          | 125 FINISH ALL OVER REMOVE ALL BURRS BREAK ALL CORNERS .015/.005 DECIMAL .XX +/015 .XXX +/005 ANGULAR +/- 1 CONCENTRICITY .007 TIR |                        |  |  |
|     |              |          |      |                              |                                                                                                                                    |                        |  |  |
|     |              |          |      |                              |                                                                                                                                    |                        |  |  |
|     |              |          |      |                              | CONC                                                                                                                               | ACEINIKICIII .007 IIK  |  |  |