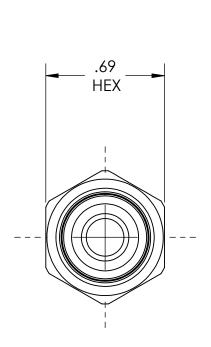

CHECK VALVE, REGULATOR TYPE, CGA-023

MATERIAL:

NOTICE: THE DATA IN THIS DOCUMENT INCORPORATES

PROPRIETARY INFORMATION AND RIGHTS OF SUPERIOR PRODUCTS, INC. CONFIDENCE AND AGREES THAT IT SHALL NOT BE DUPLICATED IN