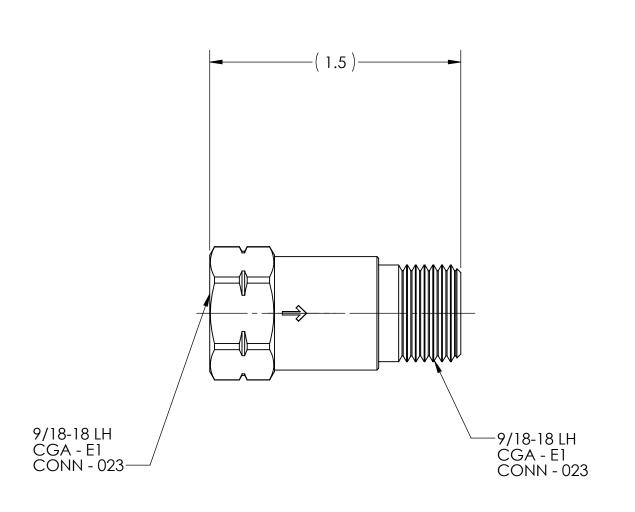

CHECK VALVE, REGULATOR TYPE, CGA-023

MATERIAL:

NOTICE: THE DATA IN THIS DOCUMENT INCORPORATES

PROPRIETARY INFORMATION AND RIGHTS OF SUPERIOR PRODUCTS, INC. CONFIDENCE AND AGREES THAT IT SHALL NOT BE DUPLICATED IN