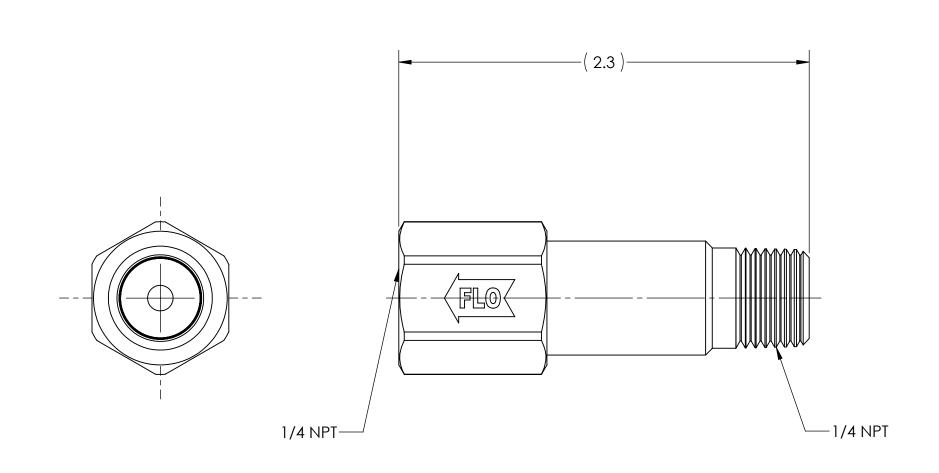

DWG. No./Part No.: CV-219 ECN DATE CHKD APPVD REV 080204B 08/07/07 GDG RJJ Α

CODE: DESCRIPTION:

S

CHECK VALVE, I/4 NPT to 1/4 NPT

MATERIAL:

FINISH:

TO BE FREE FROM OIL AND DIRT

| ) | TOLERANCES UNLESS SPECIFIED: |
|---|------------------------------|
| + | 125 FINISH ALL OVER          |
|   | REMOVE ALL BURRS             |
|   | BREAK ALL CORNERS .015/.005  |
|   | DECIMAL .XX +/015            |
|   | .XXX +/005                   |
|   | ANGULAR +/- 1                |
|   | CONCENTRICITY .007 TIR       |