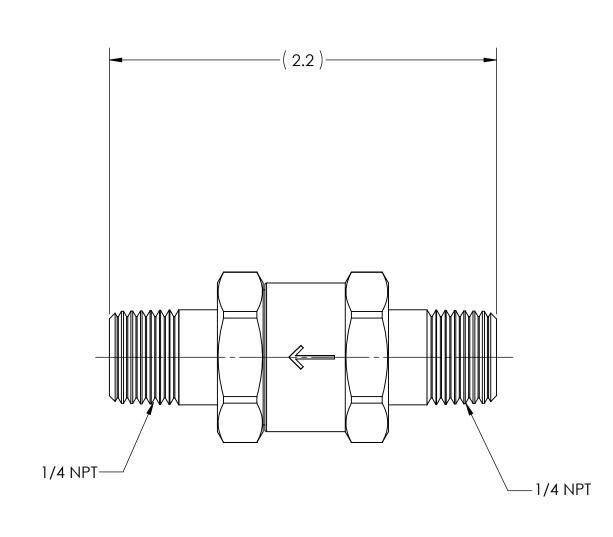

DWG. No./Part No.: CV-24 REV

Α

CODE: DESCRIPTION:

CHECK VALVE, LOW PRESSURE, 1/4 NPT

MATERIAL:

FINISH:

TO BE FREE FROM OIL AND DIRT

ECN DATE CHKD APPVD TOLERANCES UNLESS SPECIFIED: JLEKANCES UNLESS SPECIFIE
125 FINISH ALL OVER
REMOVE ALL BURRS
BREAK ALL CORNERS .015/.005
DECIMAL .XX +/- .015
.XXX +/- .005
ANGULAR +/- 1
CONCENTRICITY .007 TIR 12/10/07 GDG MRE 122702C