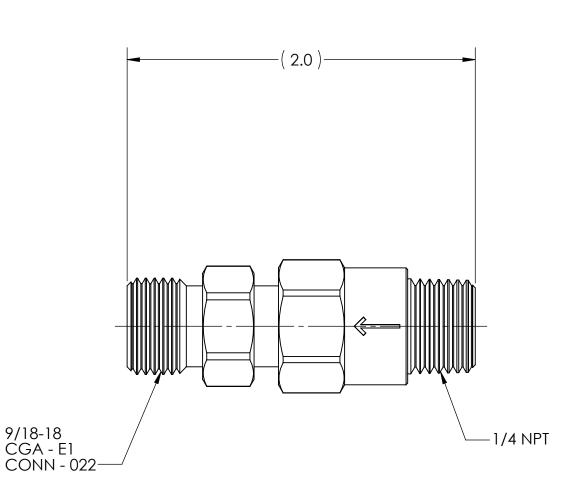

CHECK VALVE, BUSHING TYPE, CGA-022 to 1/4 NPT

NOTICE: THE DATA IN THIS DOCUMENT INCORPORATES PROPRIETARY INFORMATION AND RIGHTS OF SUPERIOR PRODUCTS, INC. CONFIDENCE AND AGREES THAT IT SHALL NOT BE DUPLICATED IN WHOLE OR IN PART, NOR DISCLOSED TO OTHERS WITHOUT THE WRITTEN CONSENT OF SUPERIOR PRODUCTS, INC.