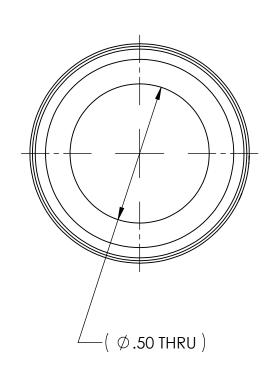

| DWG. No./Part No.: |                |                  |             |              | CODE:                                                                                                  | DESCRIPTION: HOSE FERRULE                                          |                                                                                                                                            | MATERIAL:<br>BRASS |                                                    | FINISH: BRITE-DIP | A        | Superior |
|--------------------|----------------|------------------|-------------|--------------|--------------------------------------------------------------------------------------------------------|--------------------------------------------------------------------|--------------------------------------------------------------------------------------------------------------------------------------------|--------------------|----------------------------------------------------|-------------------|----------|----------|
| REV<br>A           | ECN<br>REDRAWN | DATE<br>06/27/07 | CHKD<br>GDG | APPVD<br>MRE | TOLERANCES UNLESS SPECIFIED:<br>125 FINISH ALL OVER<br>REMOVE ALL BURRS<br>BREAK ALL CORNERS .015/.005 |                                                                    | NOTICE: THE DATA IN THIS DOCUMENT INCORPORATES PROPRIETARY INFORMATION AND RIGHTS OF SUPERIOR PRODUCTS. INC. CONFIDENCE AND                |                    | INTERPRET GEOMETRIC<br>TOLERANCING PER: ANSI Y14.5 |                   | Products |          |
|                    |                |                  |             |              | DECIM                                                                                                  | IAL .XX +/015<br>.XXX +/005<br>ANGULAR +/- 1<br>ENTRICITY .007 TIR | AGREES THAT IT SHALL NOT BE DUPLICATED IN WHOLE OR IN PART, NOR DISCLOSED TO OTHERS WITHOUT THE WRITTEN CONSENT OF SUPERIOR PRODUCTS, INC. |                    | DO NOT SCALE                                       |                   | V        | IIIC.    |