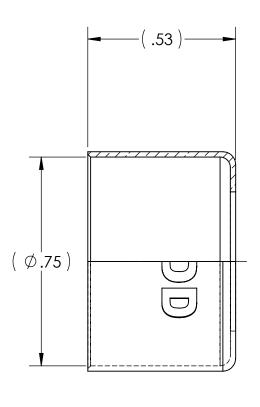

| DWG. No./Part No.: |                |                  |             |              | CODE:                                                                                                  | DESCRIPTION: HOSE FERRULE                                          |                                                                                                                                            | MATERIAL:<br>BRASS |                                                    | FINISH: BRITE-DIP | A        | Superior |
|--------------------|----------------|------------------|-------------|--------------|--------------------------------------------------------------------------------------------------------|--------------------------------------------------------------------|--------------------------------------------------------------------------------------------------------------------------------------------|--------------------|----------------------------------------------------|-------------------|----------|----------|
| REV<br>A           | ECN<br>REDRAWN | DATE<br>06/27/07 | CHKD<br>GDG | APPVD<br>MRE | TOLERANCES UNLESS SPECIFIED:<br>125 FINISH ALL OVER<br>REMOVE ALL BURRS<br>BREAK ALL CORNERS .015/.005 |                                                                    | NOTICE: THE DATA IN THIS DOCUMENT INCORPORATES PROPRIETARY INFORMATION AND RIGHTS OF SUPERIOR PRODUCTS. INC. CONFIDENCE AND                |                    | INTERPRET GEOMETRIC<br>TOLERANCING PER: ANSI Y14.5 |                   | Products |          |
|                    |                |                  |             |              | DECIM                                                                                                  | IAL .XX +/015<br>.XXX +/005<br>ANGULAR +/- 1<br>ENTRICITY .007 TIR | AGREES THAT IT SHALL NOT BE DUPLICATED IN WHOLE OR IN PART, NOR DISCLOSED TO OTHERS WITHOUT THE WRITTEN CONSENT OF SUPERIOR PRODUCTS, INC. |                    | DO NOT SCALE                                       |                   | V        | IIIC.    |