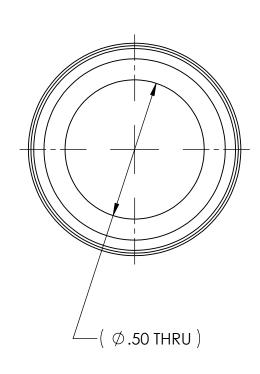

| DWG. No./Part No.: CODE: [ |         |          |      |       |       | DESCRIPTION:                                                                                   |  | MATERIAL: |                             | FINISH:        | <b>A</b> |          |
|----------------------------|---------|----------|------|-------|-------|------------------------------------------------------------------------------------------------|--|-----------|-----------------------------|----------------|----------|----------|
|                            | EE      |          |      |       |       | HOSE FERRULE                                                                                   |  | BRASS     |                             | BRITE-DIP      | Sur      | Superior |
| RE                         | V ECN   | DATE     | CHKD | APPVD |       | NCES UNLESS SPECIFIED:                                                                         |  |           | INTER                       | PRET GEOMETRIC | Products |          |
| Α                          | REDRAWN | 06/27/07 | GDG  | MRE   | REMO  | NISH ALL OVER VE ALL BURRS                                                                     |  |           | TOLERANCING PER: ANSI Y14.5 |                |          | /        |
|                            |         |          |      |       | DECIM | . ALL CORNERS .015/.005<br>1AL .XX +/015<br>.XXX +/005<br>ANGULAR +/- 1<br>ZENTRICITY .007 TIR |  |           |                             | OO NOT SCALE   | V        | inc.     |