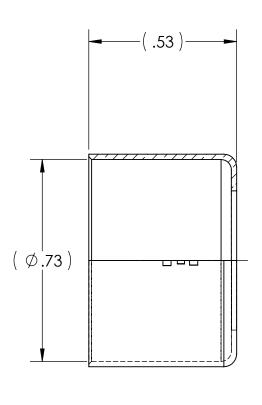

| DWG. No./Part No.: CODE: [ |         |          |      |       |       | DESCRIPTION:                                                                                   |  | MATERIAL: |                             | FINISH:        | <b>A</b> |          |
|----------------------------|---------|----------|------|-------|-------|------------------------------------------------------------------------------------------------|--|-----------|-----------------------------|----------------|----------|----------|
|                            | EE      |          |      |       |       | HOSE FERRULE                                                                                   |  | BRASS     |                             | BRITE-DIP      | Sur      | Superior |
| RE                         | V ECN   | DATE     | CHKD | APPVD |       | NCES UNLESS SPECIFIED:                                                                         |  |           | INTER                       | PRET GEOMETRIC | Products |          |
| Α                          | REDRAWN | 06/27/07 | GDG  | MRE   | REMO  | NISH ALL OVER VE ALL BURRS                                                                     |  |           | TOLERANCING PER: ANSI Y14.5 |                |          | /        |
|                            |         |          |      |       | DECIM | . ALL CORNERS .015/.005<br>1AL .XX +/015<br>.XXX +/005<br>ANGULAR +/- 1<br>ZENTRICITY .007 TIR |  |           |                             | OO NOT SCALE   | V        | inc.     |