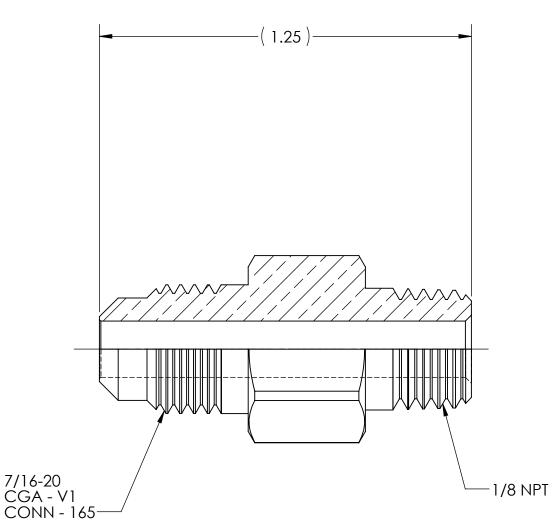

CODE: DESCRIPTION: DWG. No./Part No.: MATERIAL: FINISH: .5625 HEX BRASS **BRITE-DIP** FLARE ADAPTOR, CGA-165 Superior Products, Inc. FA-1651 to 1/8 NPT ECN DATE CHKD APPVD TOLERANCES UNLESS SPECIFIED: NOTICE: THE DATA IN THIS DOCUMENT INCORPORATES REV INTERPRET GEOMETRIC TOLERANCING PER: ANSI Y14.5 JLEKANCES UNLESS SPECIFIE
125 FINISH ALL OVER
REMOVE ALL BURRS
BREAK ALL CORNERS .015/.005
DECIMAL .XX +/- .015
.XXX +/- .005
ANGULAR +/- 1
CONCENTRICITY .007 TIR REDRAWN 01/25/10 GDG MRE PROPRIETARY INFORMATION AND RIGHTS OF SUPERIOR PRODUCTS, INC. CONFIDENCE AND AGREES THAT IT SHALL NOT BE DUPLICATED IN DO NOT SCALE WHOLE OR IN PART, NOR DISCLOSED TO OTHERS WITHOUT THE WRITTEN CONSENT OF SUPERIOR PRODUCTS, INC.