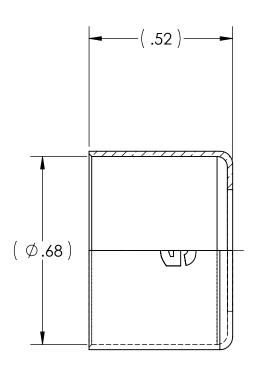

| DWG      | DWG. No./Part No.:<br>GG |                  |             |              | CODE:                                                                                                  | DESCRIPTION: HOSE FERRULE                                          |                                                                                                                                            | MATERIAL:<br>BRASS |                                                    | FINISH: BRITE-DIP | A        | Superior |
|----------|--------------------------|------------------|-------------|--------------|--------------------------------------------------------------------------------------------------------|--------------------------------------------------------------------|--------------------------------------------------------------------------------------------------------------------------------------------|--------------------|----------------------------------------------------|-------------------|----------|----------|
| REV<br>A | ECN<br>REDRAWN           | DATE<br>06/27/07 | CHKD<br>GDG | APPVD<br>MRE | TOLERANCES UNLESS SPECIFIED:<br>125 FINISH ALL OVER<br>REMOVE ALL BURRS<br>BREAK ALL CORNERS .015/.005 |                                                                    | NOTICE: THE DATA IN THIS DOCUMENT INCORPORATES PROPRIETARY INFORMATION AND RIGHTS OF SUPERIOR PRODUCTS. INC. CONFIDENCE AND                |                    | INTERPRET GEOMETRIC<br>TOLERANCING PER: ANSI Y14.5 |                   | Products |          |
|          |                          |                  |             |              | DECIM                                                                                                  | ALL XX +/015<br>.XXX +/005<br>ANGULAR +/- 1<br>:ENTRICITY .007 TIR | AGREES THAT IT SHALL NOT BE DUPLICATED IN WHOLE OR IN PART, NOR DISCLOSED TO OTHERS WITHOUT THE WRITTEN CONSENT OF SUPERIOR PRODUCTS, INC. |                    | Г                                                  | OO NOT SCALE      | V        | inc.     |