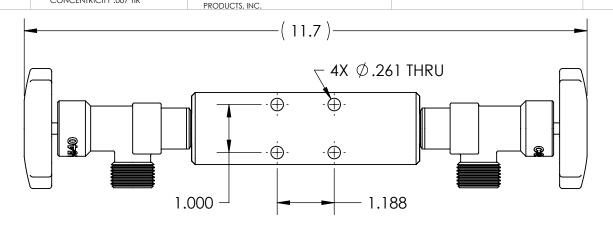

CODE: DESCRIPTION: PART NUMBER: REV: Cradle Pack, 6-Cyl, w/Rigid Pigtails Α S GMA-SCMB-540-06-RGD REV **ECN** DATE **CHKD APPVD TOLERANCES UNLESS SPECIFIED:** NOTICE: THE DATA IN THIS DOCUMENT INCORPORATES 63 √FINISH ALL OVER 09-0293 09-17-09 PSM PSM PROPRIETARY INFORMATION AND RIGHTS OF REMOVE ALL BURRS SUPERIOR PRODUCTS, INC. CONFIDENCE AND BREAK ALL CORNERS .005/.015 DECIMAL .XX +/- .010 .XXX +/- .003 ANGULAR +/- 1 CONCENTRICITY .007 TIR

FINISH:

DO NOT SCALE

Note: The following components are included but not shown: 6x PT-34E-540-36 Rigid Pigtails